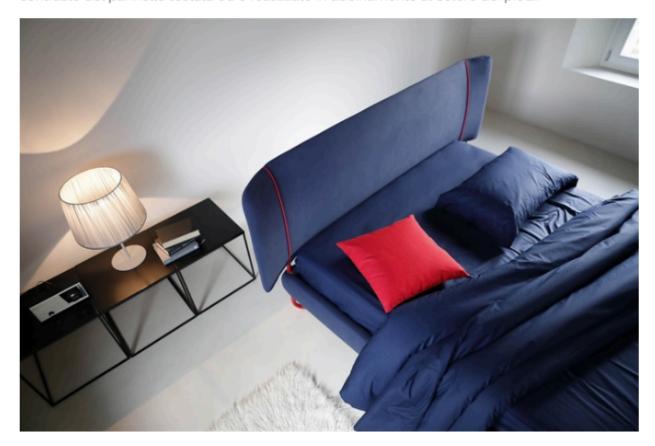

## MAGAZINE

Il **letto Hug di Noctis**, nella versione matrimoniale, ha un bordino di finitura verticale a contrasto del pannello testata ed è realizzato in abbinamento al colore dei piedi.

La vasca Reflex di antoniolupi ha una linea armonica e minimalista. E' realizzata in *Cristalmood*, resina di nuova generazione, trasparente, resistente e versatile per le sue caratteristiche di lucentezza.