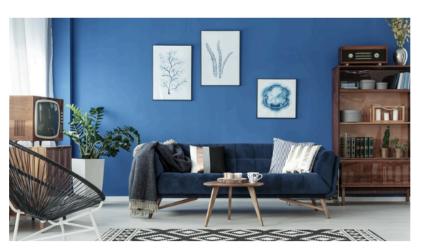

Il 2020 allora si tinge di Blu! Ma in che modo lo possiamo proporre all'interno delle nostre case?

Le combinazioni di questo colore sono tante: il blu si pone come sostituzione morbida rispetto al nero e al bianco e nero scandinavo, per trovare una gradazione intensa ma dotata di più respiro e profondità.

Un'idea per avvalersi di questo colore è quella di utilizzarlo per ravvivare gli ambienti attraverso dei dettagli: può essere la tappezzeria di un divano, un tappeto, un cuscino o un piccolo arredo capace di catalizzare l'attenzione senza appesantire la stanza.